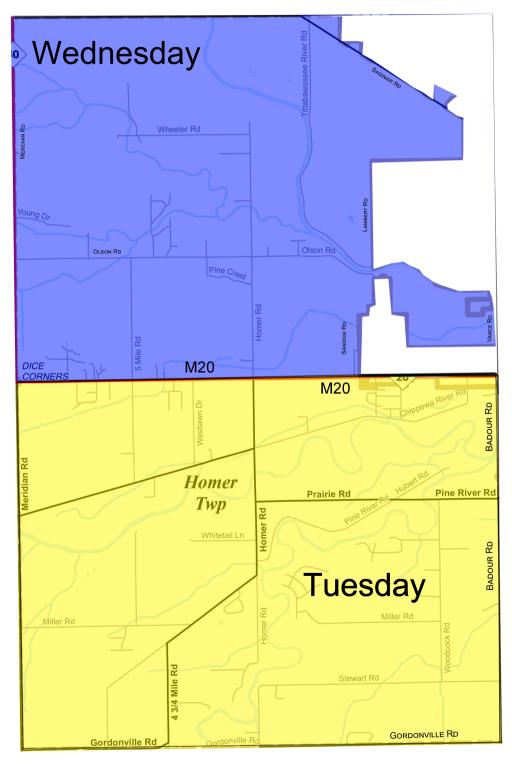

South of M20 is serviced on Tuesdays. North of M20 your new service is on Wednesdays. First service day will be delayed one day due to the New Year holiday.

Information on your collection day is inside this brochure and we recommend having your materials at the curb at 7 pm or later the night before service.

# PRIORITY IS EXCITED TO PARTNER WITH HOMER TOWNSHIP! RECYCLING COLLECTION SOLID WASTE COLLECTION ACCEPTABLE RECYCLING MATERIALS: ACCEPTABLE RECYCLING MATERIALS:

- South of M20 is serviced on Tuesdays. North of M20 your new service is on Wednesdays. Please see attached calendar.
- ✓ Clean plastic bottles & Containers #1, 2, 4, 5, &7.
- Clean food & beverage cans or cartons.
- ✓ Paper.
- ✓Clean flattened cardboard & paperboard.
- ✓ Clear and colored glass bottles.
- For more information on acceptable materials, go to www.PriorityWaste.com.
- ✓ You will continue to use the current 95-gallon recycle cart you have. Should you need another, you can purchase one from Priority on our website at www.PriorityWaste.com. All carts cannot exceed 50 pounds in weight.

- South of M20 is serviced on Tuesdays. North of M20 your new service is on Wednesdays.
- We start collection at 6am until we are finished. The time you are serviced is subject to change week to week and we recommend placing your materials to the curb the night before your collection day.
- You will continue to use the current 95-gallon trash cart you have. Should you need another, you can purchase one from Priority on our website at www.PriorityWaste.com. All carts cannot exceed 50 pounds in weight.
- Homer Township residents are allowed one
   (1) bulky waste/white goods item per week.
- Items included are fixtures, couches and chairs, mattresses, refrigerators with freon removed, carpet or padding rolled, cut and tied into a four (4) foot section, bathtubs, sinks, and toilets. All doors on appliances must be removed for safety purposes.
- Excluded items are large amounts of building refuse, bricks, concrete blocks, and large quantities of furnishings and materials resulting from fire, basement flooding, or similar occurrences.
- Priority will also not collect engines, transmissions, or rear axles, or bulky items resulting from the homeowners personal repair or remodeling that exceeds 4 feet in length.
- Any item set out for collection, refuse, recycling, compost, or bulk, that is unacceptable will be tagged and noted as to why it cannot be collected.
- If you are not sure about an item, please call us at 855-WASTE-65, 855-927-8365.

# **Homer Township**

## Service Day Map

Call (855) WASTE-65 or visit PriorityWaste.com for more information.